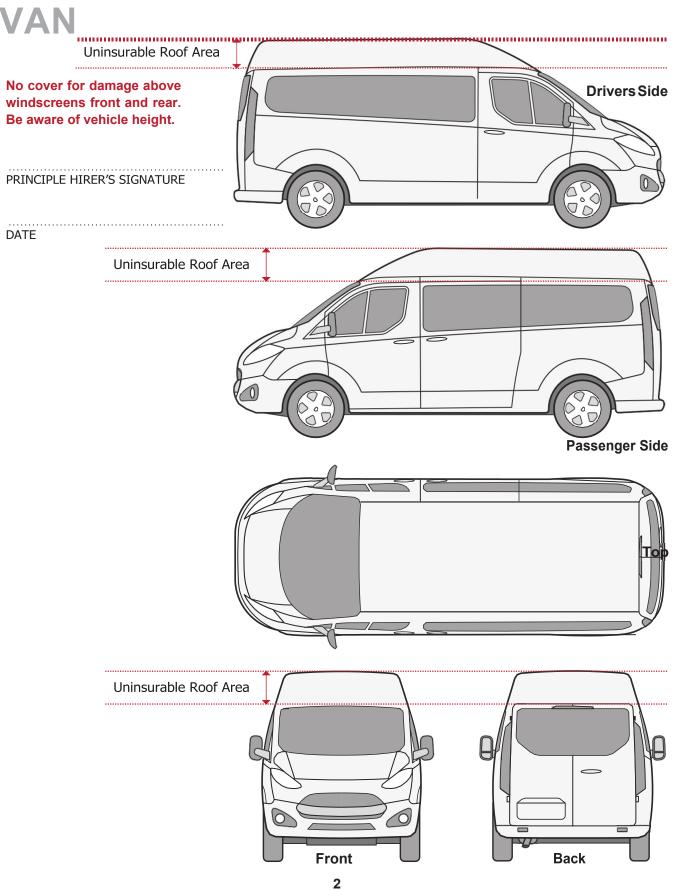

This vehicle is covered for road side assistance with RACQ. Call 131 905 Vehicle Condition

**Drivers Side** 

**Passenger Side** 

Тор

Date:....

Signature: .....

2