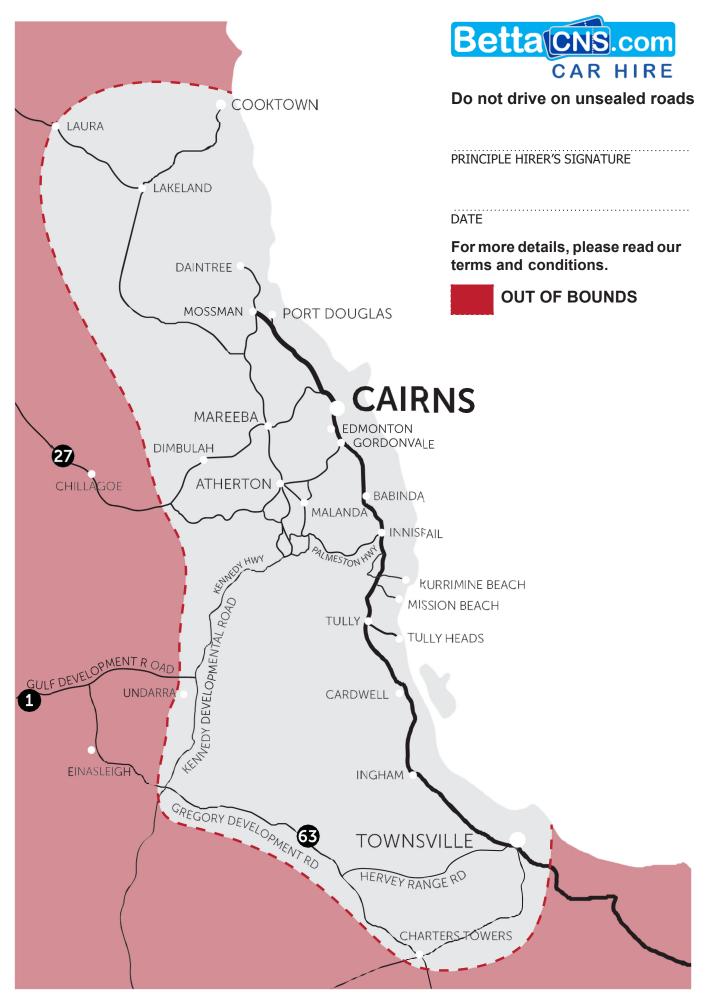

# Bond will be forfeited if this vehicle is driven off-road.

| Rental Bond\$   | [Initial] |
|-----------------|-----------|
| Cleaning Bond\$ |           |
| Total Bond\$    |           |